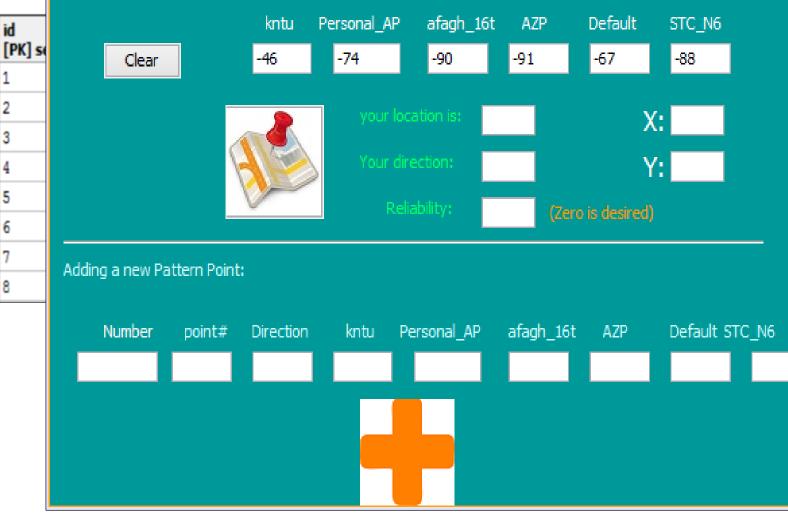

#### LOCATING YOUR RECEIVED RSS:

id

2

3

4

5

6

7

8

1

2

3

4

5

6

7

8

| stc_n6<br>integer |
|-------------------|
| -88               |
| -91               |
| -91               |
| -95               |
| -90               |
| -90               |
| -90               |
| -95               |