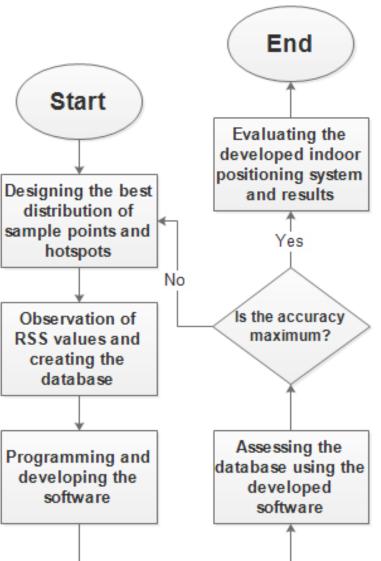

Results

Introduction

- ➢ Procedure
- Study Area
- ➤Methods
- ➤ Manipulation
- ➢ Database
- ➢ Results

Procedure

LBS2016

alanatullahilnhahilah