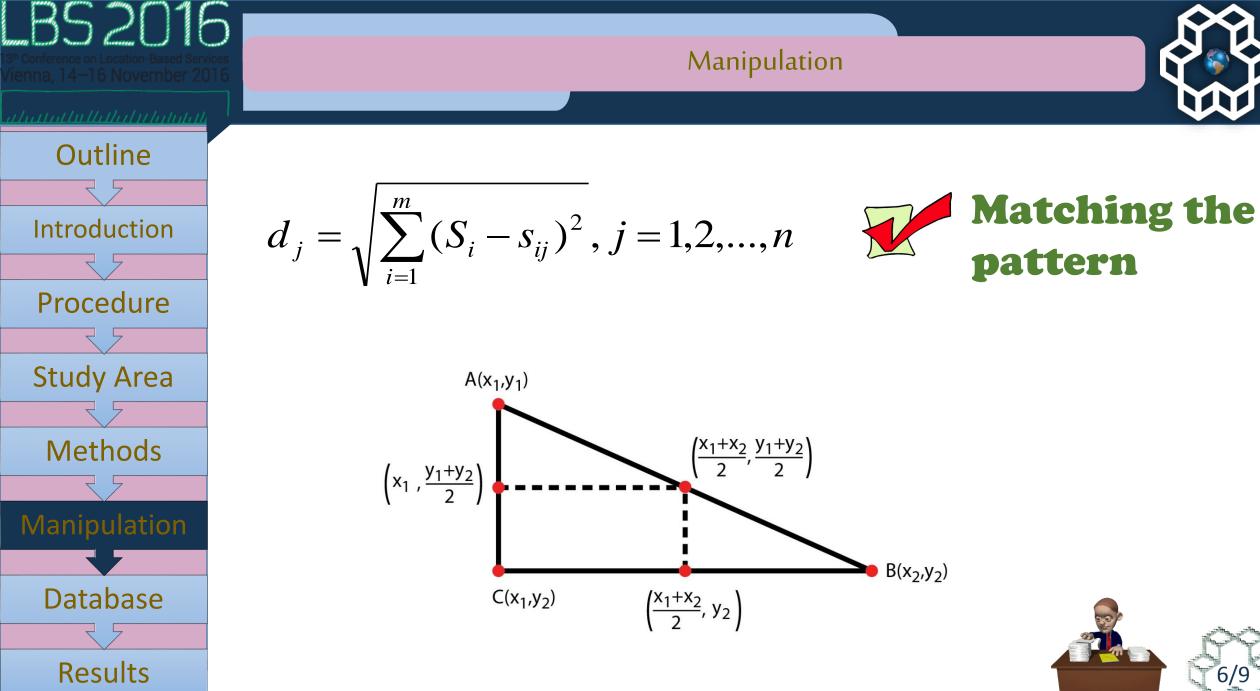

aland alla the tala the the



K.N.Toosi University of Technology Department of Geodesy and Geomatics Faculty of GIS

## AN IMPROVED INDOOR POSITIONING SYSTEM

### **BASED ON WLAN**

Mohsen Ahmadkhani, Mohamad Reza Malek

BS2016 13<sup>th</sup> Conference on Location-Based Services Vienna, 14–16 November 2016

aburnatullathal phalathal

Outline

Outline Introduction Procedure **Study Area Methods Manipulation** Database

Results

Introduction

- ➢ Procedure
- Study Area
- ➤Methods
- ➤ Manipulation
- ➢ Database
- ➢ Results









Procedure













LBS2016

alanatullahilnhahilah

#### Database



Outline Introduction Procedure **Study Area Methods** Manipulation Database Results

#### LOCATING YOUR RECEIVED RSS:

id

2

3

4

5

6

7

8

1

2

3

4

5

6

7

8



| stc_n6<br>integer |
|-------------------|
| -88               |
| -91               |
| -91               |
| -95               |
| -90               |
| -90               |
| -90               |
| -95               |





BS2016 13<sup>th</sup> Conference on Location-Based Services Vienna, 14–16 November 2016

alantalullullulululululul



# Thanks for your attention !