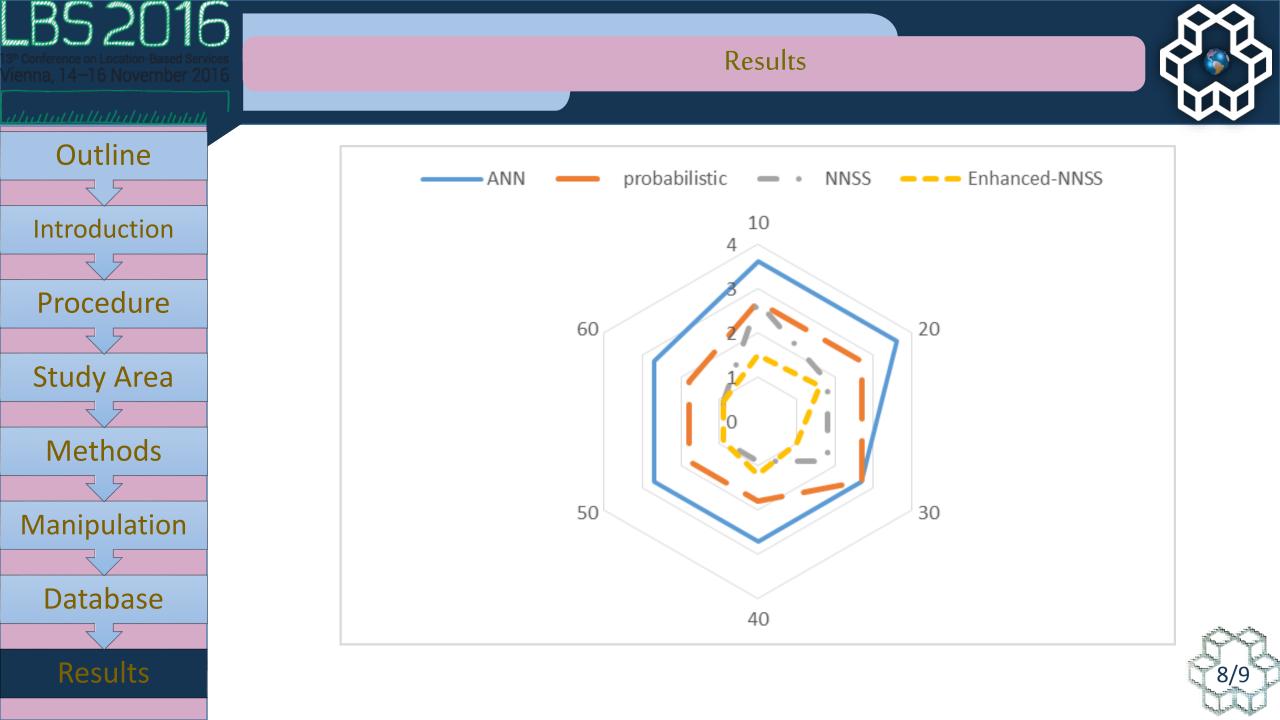

Results

Introduction

- ➢ Procedure
- Study Area
- ➤Methods
- ➤ Manipulation
- ➢ Database
- ➢ Results

Procedure

LBS2016

alanatullahilnhahilah