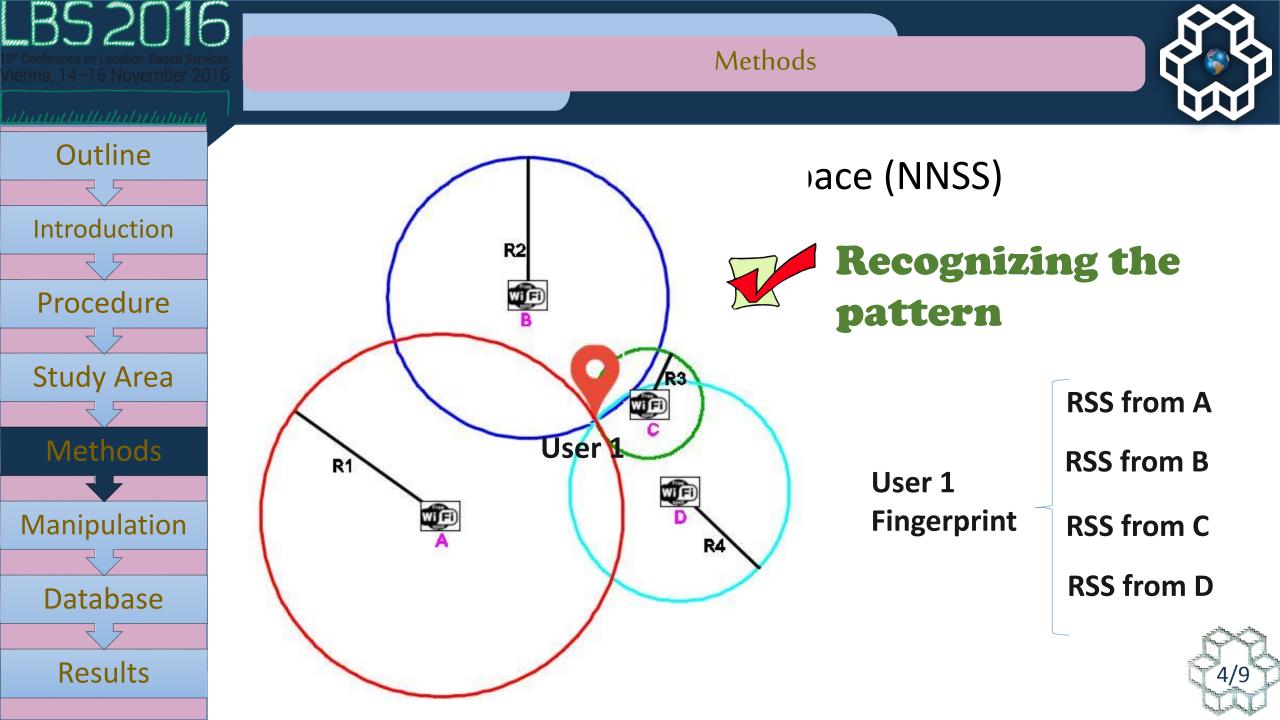

Results

Introduction

- ➢ Procedure
- Study Area
- ➤Methods
- ➤ Manipulation
- ➢ Database
- ➢ Results

Procedure

LBS2016

alanatullahilnhahilah